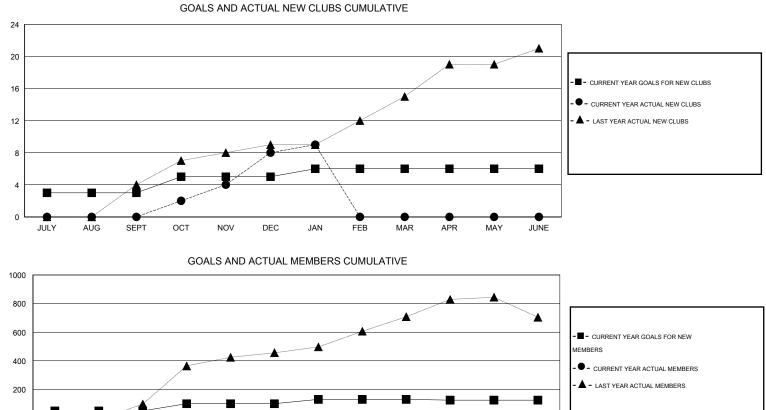

## GMT: V S Kukreja

| LOCATION I | NDIA |
|------------|------|
|------------|------|

|               |                  | Clubs             |                  |                  |               |                    | Members                             |                    |                  |
|---------------|------------------|-------------------|------------------|------------------|---------------|--------------------|-------------------------------------|--------------------|------------------|
|               | RESU             | LTS FOR 2015-2016 | i                |                  |               | RESU               | JLTS FOR 2015-2016                  |                    |                  |
| QUARTER       | NEW CLUB<br>GOAL | NEW CLUBS         | DROPPED<br>CLUBS | NET<br>GAIN/LOSS | QUARTER       | NEW MEMBER<br>GOAL | CHARTER AND<br>NEW MEMBERS<br>ADDED | DROPPED<br>MEMBERS | NET<br>GAIN/LOSS |
| JULY/AUG/SEPT | 3                | 0                 | 2                | -2               | JULY/AUG/SEPT | 50                 | 73                                  | 247                | -174             |
| OCT/NOV/DEC   | 2                | 8                 | 12               | -4               | OCT/NOV/DEC   | 50                 | 286                                 | 456                | -170             |
| JAN/FEB/MAR   | 1                | 1                 | 0                | 1                | JAN/FEB/MAR   | 30                 | 100                                 | 41                 | 59               |
| APR/MAY/JUNE  | 0                | 0                 | 0                | 0                | APR/MAY/JUNE  | -5                 | 0                                   | 0                  | 0                |